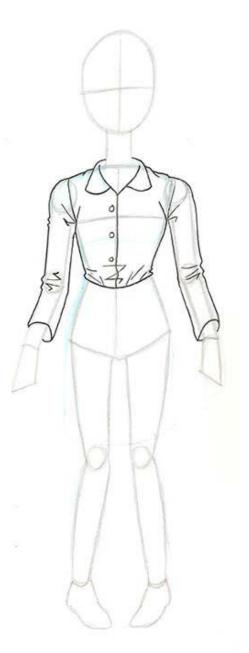

kles
- Understand how the use of accessories can influence the way we view personality



#### Step 1: Draw an oval shape and a "cross" using blue pencil





#### Step 2: Draw the features using a 2B pencil





#### Step 3: Outline the face and draw the ears





Step 4: Draw the hair and neck. Decide on the shape, length and apply the 50% or 100% rules for the hair.





#### Today we are going to draw the clothes!





# Shirt





## Blouse











# Тор





## Dress





# Skirt





# Short





## Pant





### Toilet- Sign Figure: Man











### Toilet-Sign Figure: Man



## T-shirt with pant





## T-shirt with pant



# Cloth wraps around the body





### T-shirt with pant





### Toilet-Sign Figure: Woman





### Toilet-Sign Figure: Woman





### Shirt with skirt





### Shirt with skirt









### How do you give her a personality?









## Homework

 Draw a man and woman in a portrait format.
Think of two (or more) accessories you can include to give your manga characters a distinctive personality.