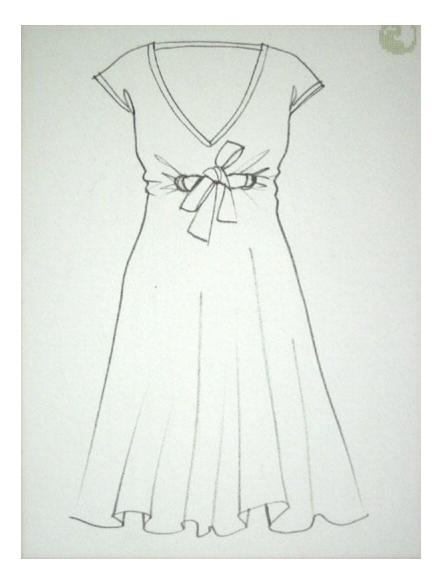

### **Rediscover Cartoon Creation**

#### **Clothes and Personalities**

## We are going to learn:

- Understand how cloth wraps around a body
- Draw clothes and its wrinkles
- Understand how the use of accessories can influence the way we view personality



#### Step 1: Draw an oval shape and a "cross" using blue pencil





#### Step 2: Draw the features using a 2B pencil





#### Step 3: Outline the face and draw the ears





Step 4: Draw the hair and neck. Decide on the shape, length and apply the 50% or 100% rules for the hair.





#### Today we are going to draw the clothes!





# Shirt





## Blouse











# Тор





## Dress





# Skirt





# Short





## Pant





### Toilet- Sign Figure: Man











### Toilet-Sign Figure: Man



## T-shirt with pant





## T-shirt with pant



# Cloth wraps around the body





### T-shirt with pant





### Toilet-Sign Figure: Woman





### Toilet-Sign Figure: Woman





### Shirt with skirt





### Shirt with skirt









### How do you give her a personality?









## Homework

 Draw a man and woman in a portrait format.
Think of two (or more) accessories you can include to give your manga characters a distinctive personality.