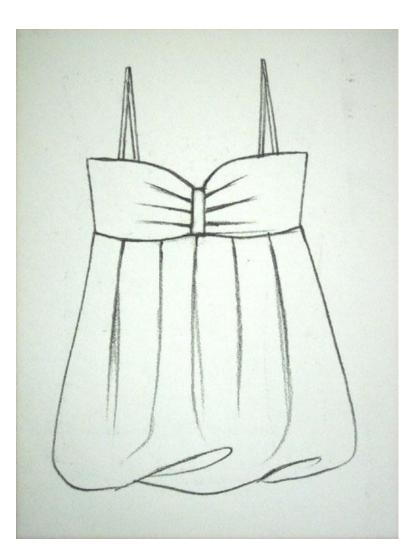

### **Rediscover Cartoon Creation**

#### **Clothes and Personalities**

## We are going to learn:

- Understand how cloth wraps around a body
- Draw clothes and its wrinkles
- Understand how the use of accessories can influence the way we view personality



#### Step 1: Draw an oval shape and a "cross" using blue pencil





#### Step 2: Draw the features using a 2B pencil





#### Step 3: Outline the face and draw the ears





Step 4: Draw the hair and neck. Decide on the shape, length and apply the 50% or 100% rules for the hair.





#### Today we are going to draw the clothes!





# Shirt





## Blouse











# Тор





## Dress





# Skirt





# Short





## Pant





### Toilet- Sign Figure: Man











### Toilet-Sign Figure: Man



## T-shirt with pant





## T-shirt with pant



# Cloth wraps around the body





### T-shirt with pant





### Toilet-Sign Figure: Woman





### Toilet-Sign Figure: Woman





### Shirt with skirt





### Shirt with skirt









### How do you give her a personality?









## Homework

 Draw a man and woman in a portrait format.
Think of two (or more) accessories you can include to give your manga characters a distinctive personality.