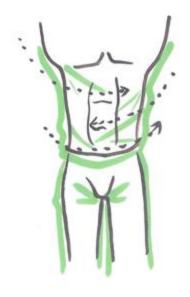

thes and Personalities**

## We are going to learn:

- Understand how cloth wraps around a body
- Draw clothes and its wrinkles
- Understand how the use of accessories can influence the way we view personality



#### Step 1: Draw an oval shape and a "cross" using blue pencil





#### Step 2: Draw the features using a 2B pencil





#### Step 3: Outline the face and draw the ears





Step 4: Draw the hair and neck. Decide on the shape, length and apply the 50% or 100% rules for the hair.





#### Today we are going to draw the clothes!





# Shirt





## Blouse











# Тор





## Dress





# Skirt





# Short





## Pant





### Toilet- Sign Figure: Man











### Toilet-Sign Figure: Man



## T-shirt with pant





## T-shirt with pant



# Cloth wraps around the body





### T-shirt with pant





### Toilet-Sign Figure: Woman





### Toilet-Sign Figure: Woman





### Shirt with skirt





### Shirt with skirt









### How do you give her a personality?









## Homework

 Draw a man and woman in a portrait format.
Think of two (or more) accessories you can include to give your manga characters a distinctive personality.