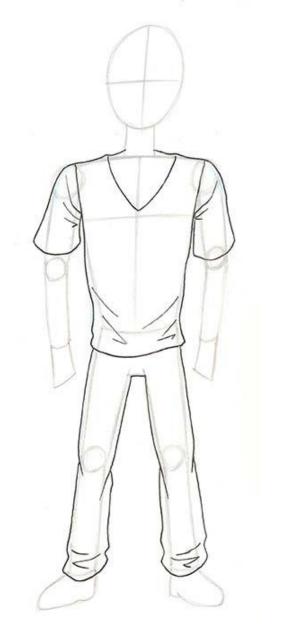

er Cartoon Creation**

#### **Clothes and Personalities**

## We are going to learn:

- Understand how cloth wraps around a body
- Draw clothes and its wrinkles
- Understand how the use of accessories can influence the way we view personality



#### Step 1: Draw an oval shape and a "cross" using blue pencil





#### Step 2: Draw the features using a 2B pencil





#### Step 3: Outline the face and draw the ears





Step 4: Draw the hair and neck. Decide on the shape, length and apply the 50% or 100% rules for the hair.





#### Today we are going to draw the clothes!





# Shirt





## Blouse











# Тор





## Dress





# Skirt





# Short





## Pant





### Toilet- Sign Figure: Man











### Toilet-Sign Figure: Man



## T-shirt with pant





## T-shirt with pant



# Cloth wraps around the body





### T-shirt with pant





### Toilet-Sign Figure: Woman





### Toilet-Sign Figure: Woman





### Shirt with skirt





### Shirt with skirt









### How do you give her a personality?









## Homework

 Draw a man and woman in a portrait format.
Think of two (or more) accessories you can include to give your manga characters a distinctive personality.