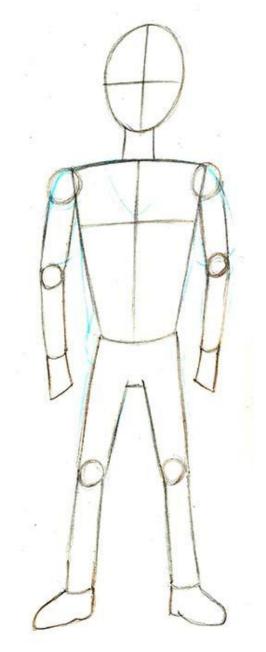

### **Rediscover Cartoon Creation**

#### **Clothes and Personalities**

## We are going to learn:

- Understand how cloth wraps around a body
- Draw clothes and its wrinkles
- Understand how the use of accessories can influence the way we view personality



#### Step 1: Draw an oval shape and a "cross" using blue pencil





#### Step 2: Draw the features using a 2B pencil





#### Step 3: Outline the face and draw the ears





Step 4: Draw the hair and neck. Decide on the shape, length and apply the 50% or 100% rules for the hair.





#### Today we are going to draw the clothes!





# Shirt





## Blouse











# Тор





## Dress





# Skirt





# Short





## Pant





### Toilet- Sign Figure: Man











### Toilet-Sign Figure: Man



## T-shirt with pant





## T-shirt with pant



# Cloth wraps around the body





### T-shirt with pant





### Toilet-Sign Figure: Woman





### Toilet-Sign Figure: Woman





### Shirt with skirt





### Shirt with skirt









### How do you give her a personality?









## Homework

 Draw a man and woman in a portrait format.
Think of two (or more) accessories you can include to give your manga characters a distinctive personality.