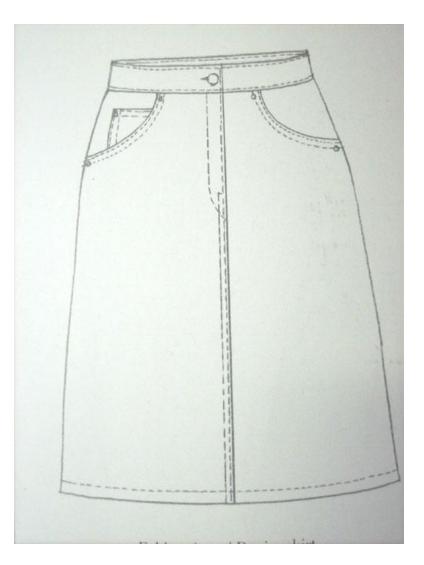

### **Rediscover Cartoon Creation**

#### **Clothes and Personalities**

## We are going to learn:

- Understand how cloth wraps around a body
- Draw clothes and its wrinkles
- Understand how the use of accessories can influence the way we view personality



#### Step 1: Draw an oval shape and a "cross" using blue pencil





#### Step 2: Draw the features using a 2B pencil





#### Step 3: Outline the face and draw the ears





Step 4: Draw the hair and neck. Decide on the shape, length and apply the 50% or 100% rules for the hair.





#### Today we are going to draw the clothes!





# Shirt





## Blouse











# Тор





## Dress





# Skirt





# Short





## Pant





### Toilet- Sign Figure: Man











### Toilet-Sign Figure: Man



## T-shirt with pant





## T-shirt with pant



# Cloth wraps around the body





### T-shirt with pant





### Toilet-Sign Figure: Woman





### Toilet-Sign Figure: Woman





### Shirt with skirt





### Shirt with skirt









### How do you give her a personality?









## Homework

 Draw a man and woman in a portrait format.
Think of two (or more) accessories you can include to give your manga characters a distinctive personality.