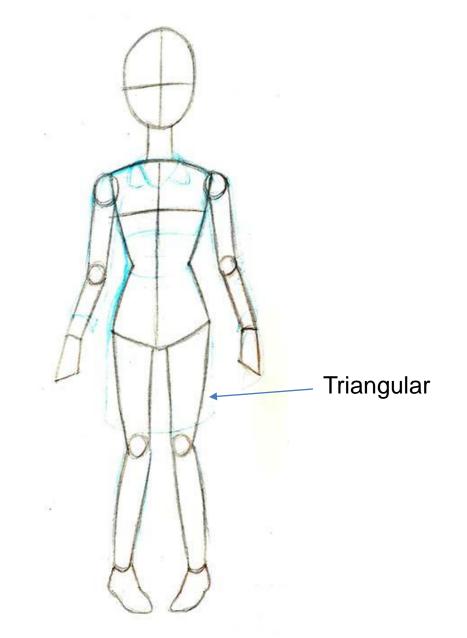

Draw clothes and its wrinkles
- Understand how the use of accessories can influence the way we view personality



#### Step 1: Draw an oval shape and a "cross" using blue pencil





#### Step 2: Draw the features using a 2B pencil





#### Step 3: Outline the face and draw the ears





Step 4: Draw the hair and neck. Decide on the shape, length and apply the 50% or 100% rules for the hair.





#### Today we are going to draw the clothes!





# Shirt





## Blouse











# Тор





## Dress





# Skirt





# Short





## Pant





### Toilet- Sign Figure: Man











### Toilet-Sign Figure: Man



## T-shirt with pant





## T-shirt with pant



# Cloth wraps around the body





### T-shirt with pant





### Toilet-Sign Figure: Woman





### Toilet-Sign Figure: Woman





### Shirt with skirt





### Shirt with skirt









### How do you give her a personality?









## Homework

 Draw a man and woman in a portrait format.
Think of two (or more) accessories you can include to give your manga characters a distinctive personality.