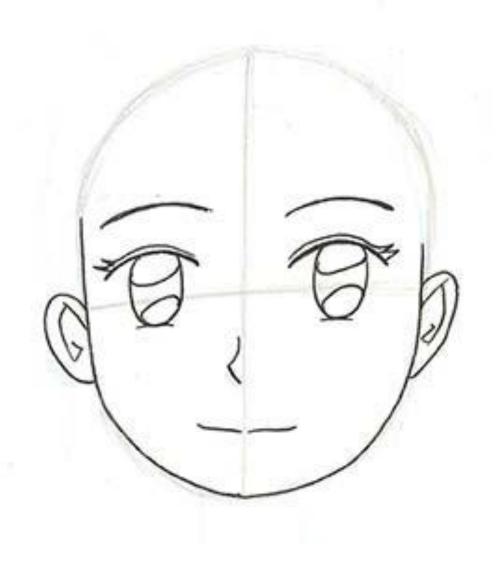

#### Step 3: Outline the face and draw the ears

Step 4: Draw the hair and neck. Decide on the shape, length and apply the 50% or 100% rules for the hair.