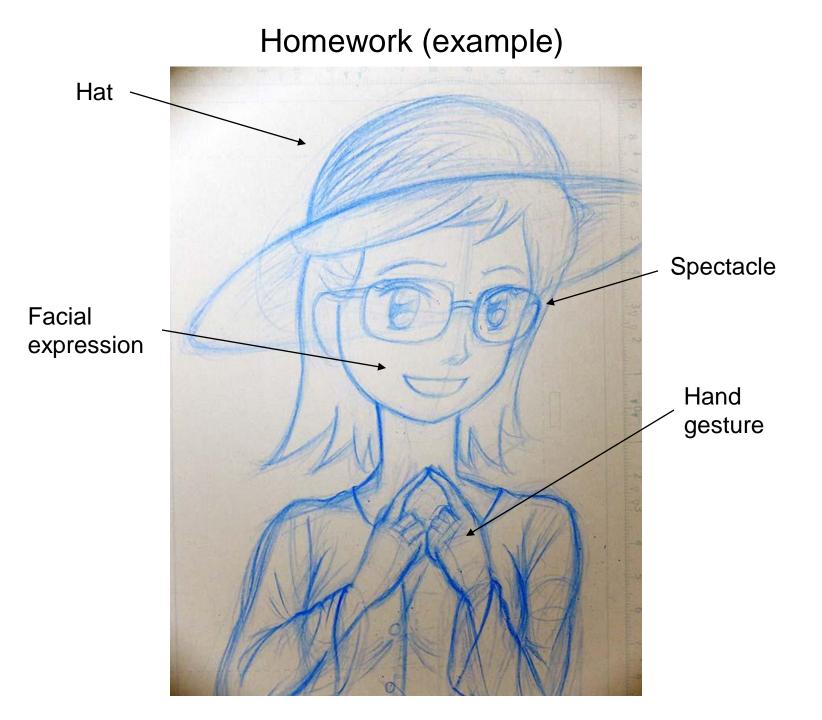

## Homework

 Draw a man and woman in a portrait format.
Think of two (or more) accessories you can include to give your manga characters a distinctive personality.