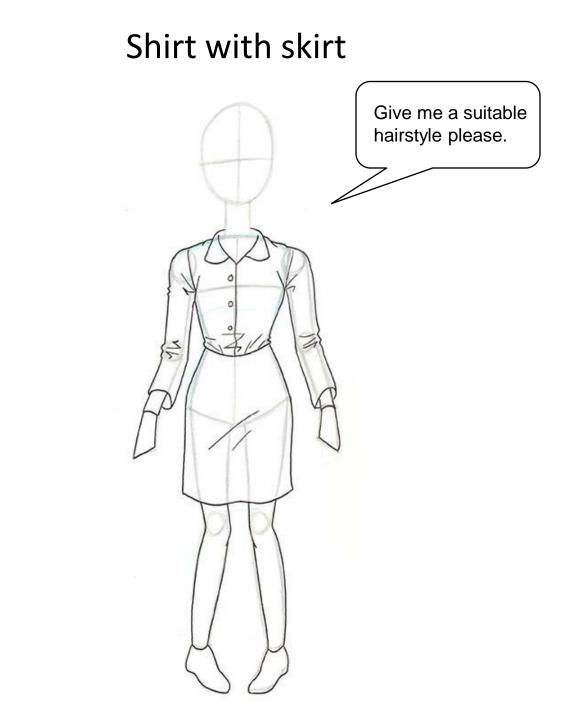

of accessories can influence the way we view personality



#### Step 1: Draw an oval shape and a "cross" using blue pencil





#### Step 2: Draw the features using a 2B pencil





#### Step 3: Outline the face and draw the ears





Step 4: Draw the hair and neck. Decide on the shape, length and apply the 50% or 100% rules for the hair.





#### Today we are going to draw the clothes!





# Shirt





## Blouse











# Тор





## Dress





# Skirt





# Short





## Pant





### Toilet- Sign Figure: Man











### Toilet-Sign Figure: Man



## T-shirt with pant





## T-shirt with pant



# Cloth wraps around the body





### T-shirt with pant





### Toilet-Sign Figure: Woman





### Toilet-Sign Figure: Woman





### Shirt with skirt





### Shirt with skirt









### How do you give her a personality?









## Homework

 Draw a man and woman in a portrait format.
Think of two (or more) accessories you can include to give your manga characters a distinctive personality.