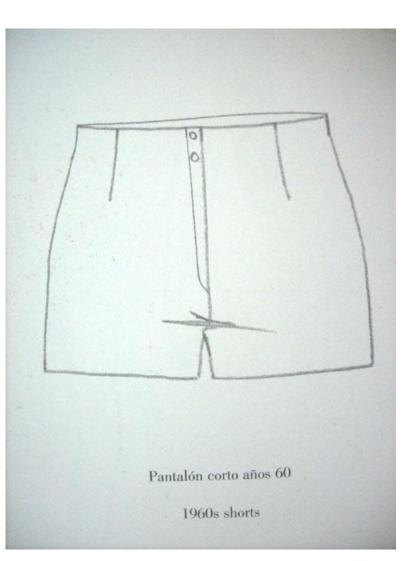

### **Rediscover Cartoon Creation**

#### **Clothes and Personalities**

## We are going to learn:

- Understand how cloth wraps around a body
- Draw clothes and its wrinkles
- Understand how the use of accessories can influence the way we view personality



#### Step 1: Draw an oval shape and a "cross" using blue pencil





#### Step 2: Draw the features using a 2B pencil





#### Step 3: Outline the face and draw the ears





Step 4: Draw the hair and neck. Decide on the shape, length and apply the 50% or 100% rules for the hair.





#### Today we are going to draw the clothes!





# Shirt





## Blouse











# Тор





## Dress





# Skirt





# Short





## Pant





### Toilet- Sign Figure: Man











### Toilet-Sign Figure: Man



## T-shirt with pant





## T-shirt with pant



# Cloth wraps around the body





### T-shirt with pant





### Toilet-Sign Figure: Woman





### Toilet-Sign Figure: Woman





### Shirt with skirt





### Shirt with skirt









### How do you give her a personality?









## Homework

 Draw a man and woman in a portrait format.
Think of two (or more) accessories you can include to give your manga characters a distinctive personality.