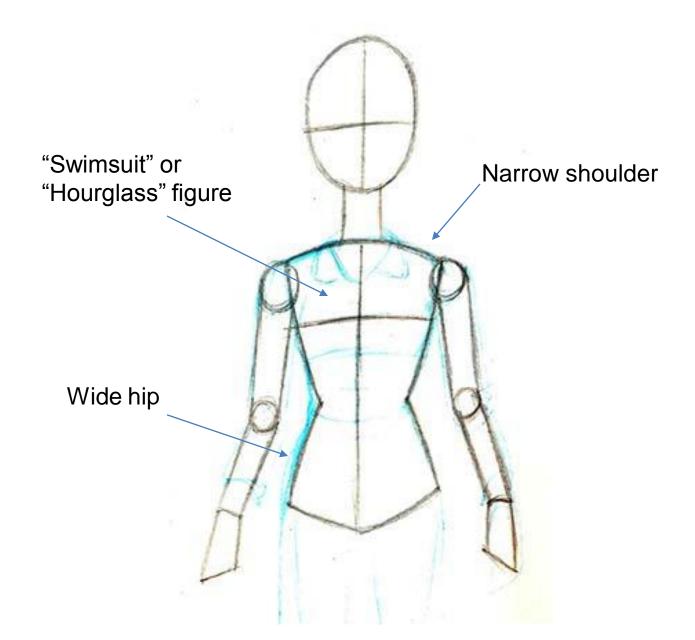

and how cloth wraps around a body
- Draw clothes and its wrinkles
- Understand how the use of accessories can influence the way we view personality



#### Step 1: Draw an oval shape and a "cross" using blue pencil





#### Step 2: Draw the features using a 2B pencil





#### Step 3: Outline the face and draw the ears





Step 4: Draw the hair and neck. Decide on the shape, length and apply the 50% or 100% rules for the hair.





#### Today we are going to draw the clothes!





# Shirt





## Blouse











# Тор





## Dress





# Skirt





# Short





## Pant





### Toilet- Sign Figure: Man











### Toilet-Sign Figure: Man



## T-shirt with pant





## T-shirt with pant



# Cloth wraps around the body





### T-shirt with pant





### Toilet-Sign Figure: Woman





### Toilet-Sign Figure: Woman





### Shirt with skirt





### Shirt with skirt









### How do you give her a personality?









## Homework

 Draw a man and woman in a portrait format.
Think of two (or more) accessories you can include to give your manga characters a distinctive personality.