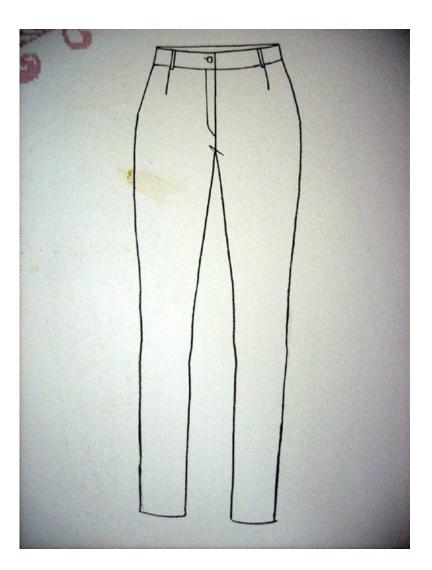

### **Rediscover Cartoon Creation**

#### **Clothes and Personalities**

## We are going to learn:

- Understand how cloth wraps around a body
- Draw clothes and its wrinkles
- Understand how the use of accessories can influence the way we view personality



#### Step 1: Draw an oval shape and a "cross" using blue pencil





#### Step 2: Draw the features using a 2B pencil





#### Step 3: Outline the face and draw the ears





Step 4: Draw the hair and neck. Decide on the shape, length and apply the 50% or 100% rules for the hair.





#### Today we are going to draw the clothes!





# Shirt





## Blouse











# Тор





## Dress





# Skirt





# Short





## Pant





### Toilet- Sign Figure: Man











### Toilet-Sign Figure: Man



## T-shirt with pant





## T-shirt with pant



# Cloth wraps around the body





### T-shirt with pant





### Toilet-Sign Figure: Woman





### Toilet-Sign Figure: Woman





### Shirt with skirt





### Shirt with skirt









### How do you give her a personality?









## Homework

 Draw a man and woman in a portrait format.
Think of two (or more) accessories you can include to give your manga characters a distinctive personality.