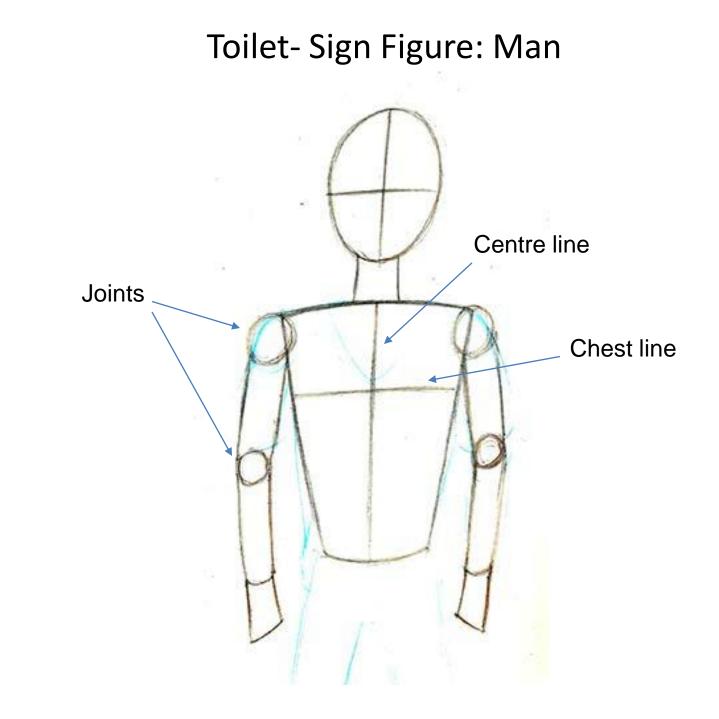

### **Rediscover Cartoon Creation**

#### **Clothes and Personalities**

## We are going to learn:

- Understand how cloth wraps around a body
- Draw clothes and its wrinkles
- Understand how the use of accessories can influence the way we view personality



#### Step 1: Draw an oval shape and a "cross" using blue pencil





#### Step 2: Draw the features using a 2B pencil





#### Step 3: Outline the face and draw the ears





Step 4: Draw the hair and neck. Decide on the shape, length and apply the 50% or 100% rules for the hair.





#### Today we are going to draw the clothes!





# Shirt





## Blouse











# Тор





## Dress





# Skirt





# Short





## Pant





### Toilet- Sign Figure: Man











### Toilet-Sign Figure: Man



## T-shirt with pant





## T-shirt with pant



# Cloth wraps around the body





### T-shirt with pant





### Toilet-Sign Figure: Woman





### Toilet-Sign Figure: Woman





### Shirt with skirt





### Shirt with skirt









### How do you give her a personality?









## Homework

 Draw a man and woman in a portrait format.
Think of two (or more) accessories you can include to give your manga characters a distinctive personality.