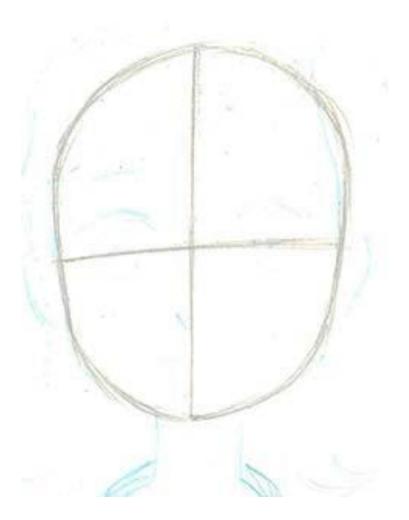

### **Rediscover Cartoon Creation**

#### **Clothes and Personalities**

## We are going to learn:

- Understand how cloth wraps around a body
- Draw clothes and its wrinkles
- Understand how the use of accessories can influence the way we view personality



#### Step 1: Draw an oval shape and a "cross" using blue pencil





#### Step 2: Draw the features using a 2B pencil





#### Step 3: Outline the face and draw the ears





Step 4: Draw the hair and neck. Decide on the shape, length and apply the 50% or 100% rules for the hair.





#### Today we are going to draw the clothes!





# Shirt





## Blouse











# Тор





## Dress





# Skirt





# Short





## Pant





### Toilet- Sign Figure: Man











### Toilet-Sign Figure: Man



## T-shirt with pant





## T-shirt with pant



# Cloth wraps around the body





### T-shirt with pant





### Toilet-Sign Figure: Woman





### Toilet-Sign Figure: Woman





### Shirt with skirt





### Shirt with skirt









### How do you give her a personality?









## Homework

 Draw a man and woman in a portrait format.
Think of two (or