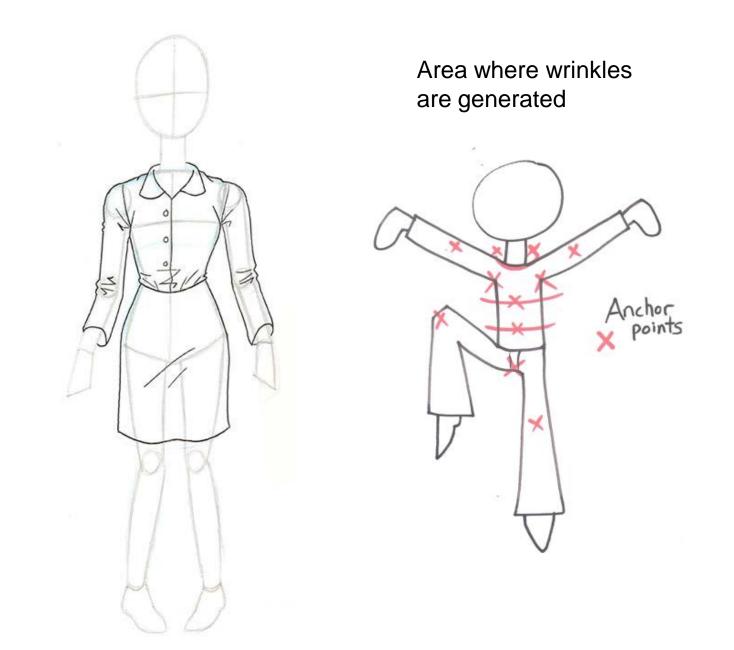

use of accessories can influence the way we view personality



#### Step 1: Draw an oval shape and a "cross" using blue pencil





#### Step 2: Draw the features using a 2B pencil





#### Step 3: Outline the face and draw the ears





Step 4: Draw the hair and neck. Decide on the shape, length and apply the 50% or 100% rules for the hair.





#### Today we are going to draw the clothes!





# Shirt





## Blouse











# Тор





## Dress





# Skirt





# Short





## Pant





### Toilet- Sign Figure: Man











### Toilet-Sign Figure: Man



## T-shirt with pant





## T-shirt with pant



# Cloth wraps around the body





### T-shirt with pant





### Toilet-Sign Figure: Woman





### Toilet-Sign Figure: Woman





### Shirt with skirt





### Shirt with skirt









### How do you give her a personality?









## Homework

 Draw a man and woman in a portrait format.
Think of two (or more) accessories you can include to give your manga characters a distinctive personality.