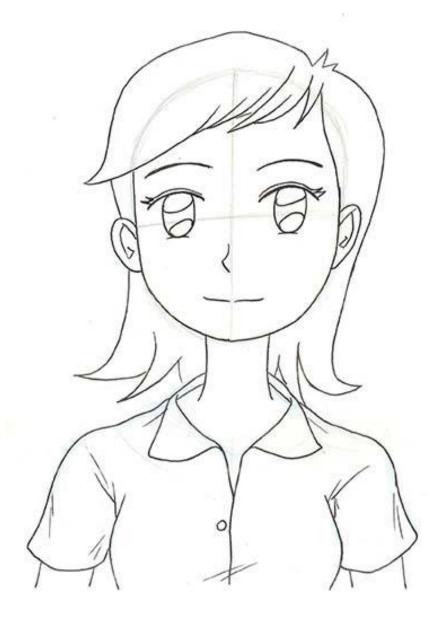

#### Step 1: Draw an oval shape and a "cross" using blue pencil

#### Step 2: Draw the features using a 2B pencil

#### Step 3: Outline the face and draw the ears

Step 4: Draw the hair and neck. Decide on the shape, length and apply the 50% or 100% rules for the hair.

#### Today we are going to draw the clothes!