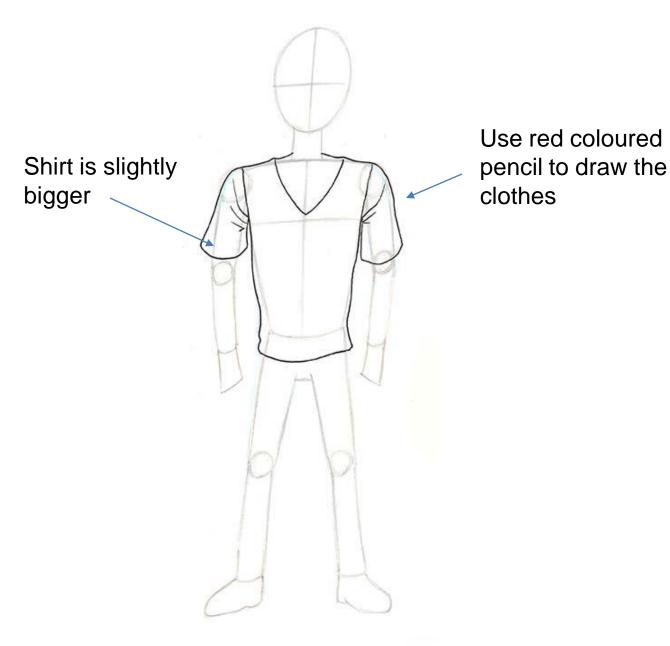

### **Rediscover Cartoon Creation**

#### **Clothes and Personalities**

## We are going to learn:

- Understand how cloth wraps around a body
- Draw clothes and its wrinkles
- Understand how the use of accessories can influence the way we view personality



#### Step 1: Draw an oval shape and a "cross" using blue pencil





#### Step 2: Draw the features using a 2B pencil





#### Step 3: Outline the face and draw the ears





Step 4: Draw the hair and neck. Decide on the shape, length and apply the 50% or 100% rules for the hair.





#### Today we are going to draw the clothes!





# Shirt





## Blouse











# Тор





## Dress





# Skirt





# Short





## Pant





### Toilet- Sign Figure: Man











### Toilet-Sign Figure: Man



## T-shirt with pant





## T-shirt with pant



# Cloth wraps around the body





### T-shirt with pant





### Toilet-Sign Figure: Woman





### Toilet-Sign Figure: Woman





### Shirt with skirt





### Shirt with skirt









### How do you give her a personality?









## Homework

 Draw a man and woman in a portrait format.
Think of two (or more) accessories you can include to give your manga characters a distinctive personality.