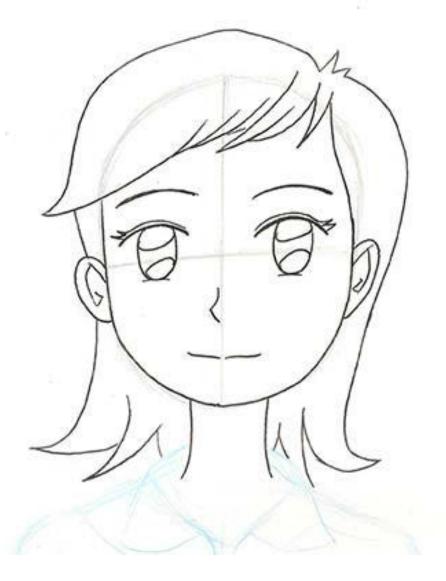

#### Step 3: Outline the face and draw the ears

Step 4: Draw the hair and neck. Decide on the shape, length and apply the 50% or 100% rules for the hair.