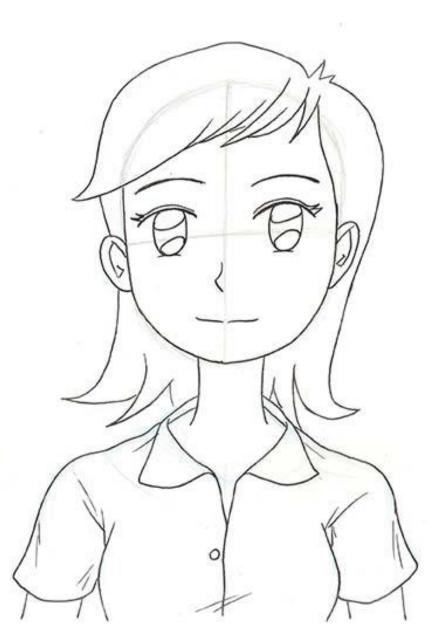

personality



#### Step 1: Draw an oval shape and a "cross" using blue pencil





#### Step 2: Draw the features using a 2B pencil





#### Step 3: Outline the face and draw the ears





Step 4: Draw the hair and neck. Decide on the shape, length and apply the 50% or 100% rules for the hair.





#### Today we are going to draw the clothes!





# Shirt





## Blouse











# Тор





## Dress





# Skirt





# Short





## Pant





### Toilet- Sign Figure: Man











### Toilet-Sign Figure: Man



## T-shirt with pant





## T-shirt with pant



# Cloth wraps around the body





### T-shirt with pant





### Toilet-Sign Figure: Woman





### Toilet-Sign Figure: Woman





### Shirt with skirt





### Shirt with skirt









### How do you give her a personality?









## Homework

 Draw a man and woman in a portrait format.
Think of two (or more) accessories you can include to give your manga characters a distinctive personality.